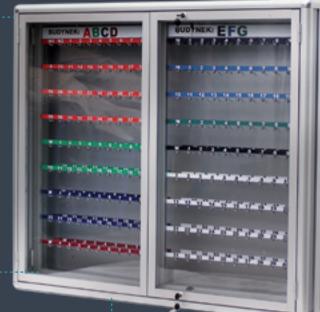

# **Boards for storage** of keys

A case for special keys

#### INTERNAL SIDE

- colour of a internal side is arhitrary

and number of hooks are adjusted to customers needs or standard:

55 cm x 55 cm - 50 keys 55 cm x 110 cm - 100 kevs 85 cm x 110 cm - 150 keys

#### THICKNESS

CONSTRUCTION

made of aluminium.

anodized profiles (matt silver

colour) or powder coated

(RAL palette of colours)

- internal width 3.5 cm or 4.5 cm
- external width 6.9 cm

BUDYNEK: EFG