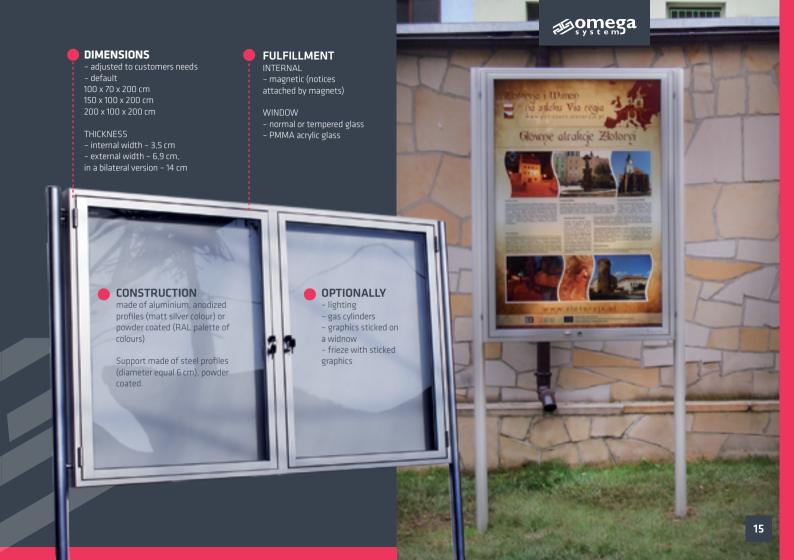

# Omega **OVAL Line+**

**Informational noticeboards made of massive and solid aluminium profiles.** A solid steel construction is perched inside. Top of a noticeboard is ended by a oval profile. Those noticeboards are allocated for mounting in a ground.

#### CONSTRUCTION .....

made of aluminium, anodized profiles (matt silver colour) or powder coated (RAL palette of colours)

Posts of a displayboard are made of solid, oval aluminium profiles. A steel construction is perched inside.

#### Upper ending

- oval profile

#### **DIMENSIONS**

- adjusted to customers needs
- default

70 cm x 100 cm x 200 cm 100 cm x 150 cm x 210 cm 150 cm x 100 cm x 200 cm 220 cm x 100 cm x 210 cm

#### THICKNESS

- internal width 3,5cm
- external width 14cm

#### **FULFILLMENT**

#### INTERNAL

- magnetic (notices attached by magnets)

#### WINDOW

- normal or tempered glass
- PMMA acrylic glass