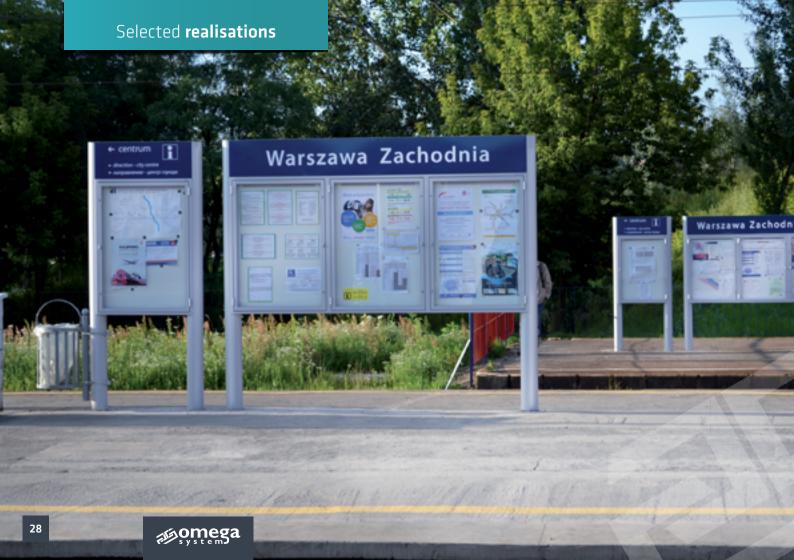

## **Showcases**

Functional and esthetic showcases made of aluminium profiles and glass. A wide range of dimensions and accessories is available. A solid construction and the highest quality of materials guarantees an longstanding exploitation. Showcases are perfect for museums, galleries and other exhibitional places. We are offering expositional, standing and hanged showcases.

# Partition walls and boards

A system of a light development it's a perfect solution for offices. Advantages are: modern design, ergonomic construction and quick assembling. A high quality of materials, reliability, comfort of use and longstanding exploitation are our priorities.