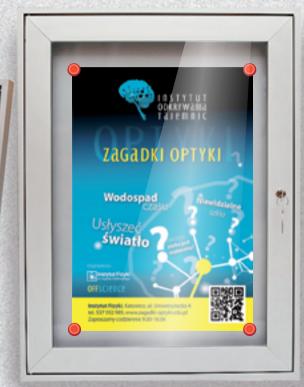

# Hanged Glass fronted noticeboards Omega CLASSIC Line

Glass fronted noticeboards made of oval, subtle profiles. The noticeboard with a window in frame is available in two variants: external width equal 3cm or 6cm.

catalogue number G/11