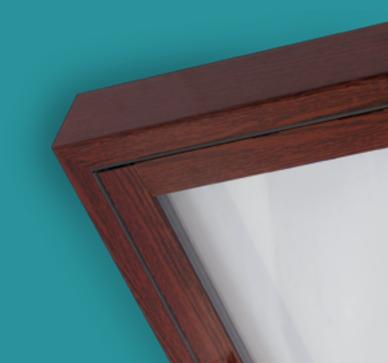

# Hanged Glass fronted noticeboards Omega CLASSIC Line

Glass fronted noticeboards made of oval, subtle profiles. The noticeboard with a window in frame is available in two variants: external width equal 3cm or 6cm.

#### CONSTRUCTION

made of aluminium, anodized profiles (matt silver colour) or powder coated (RAL palette of colours)

Corners are made from plastic. In 6cm width connected at 45 degrees.