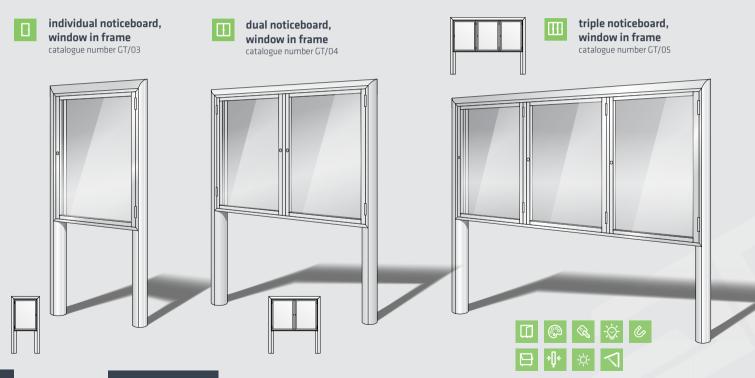

# Hanged Glass fronted noticeboards Omega CLASSIC Line

Glass fronted noticeboards made of oval, subtle profiles. The noticeboard with a window in frame is available in two variants: external width equal 3cm or 6cm.

#### CONSTRUCTION

made of aluminium, anodized profiles (matt silver colour) or powder coated (RAL palette of colours)

Corners are made from plastic. In 6cm width connected at 45 degrees.

#### **FULFILLMENT**

attached by magnets) - cork or fabric (notices

#### **DIMENSIONS**

- adjusted to customers needs
- default

#### WINDOW

- normal or tempered
- PMMA acrylic glass

#### **OPTIONALLY**

- gas cylinders
- graphics sticked on a widnow
- frieze with sticked graphics