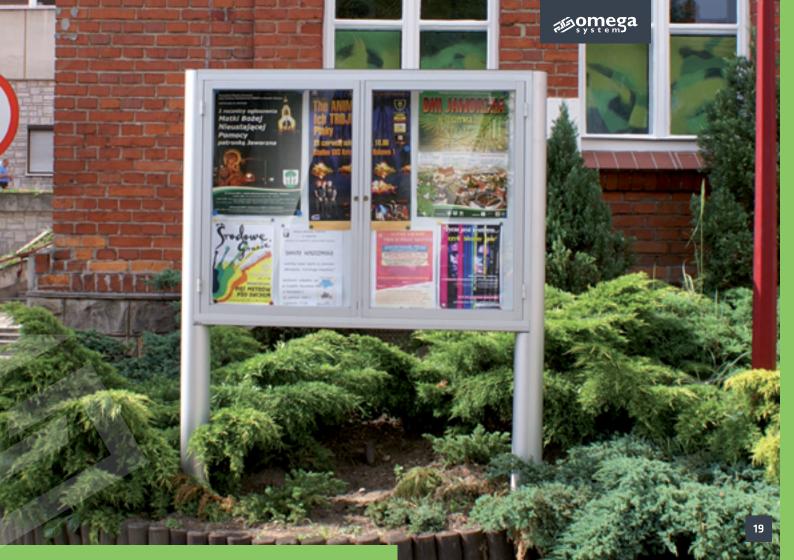

# Omega CLASSIC Line

Glass fronted noticeboards made of universal, oval profiles. Thanks to a subtle form they can be used in various rooms. Corners of a frame are made from plastic.

# Hanged Glass fronted noticeboards Omega CLASSIC Line

Glass fronted noticeboards made of oval, subtle profiles. The noticeboard with a window in frame is available in two variants: external width equal 3cm or 6cm.