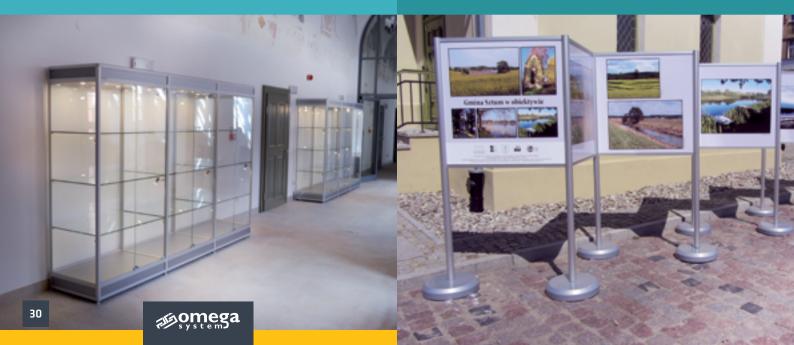

## **Showcases**

Functional and esthetic showcases made of aluminium profiles and glass. A wide range of dimensions and accessories is available. A solid construction and the highest quality of materials guarantees an longstanding exploitation. Showcases are perfect for museums, galleries and other exhibitional places. We are offering expositional, standing and hanged showcases.

# **Display boards**

Modern display boards made of high quality materials. A solid construction guarantees an longstanding exploitation. Display boards are designed to displaying advertisements and informational materials indoor and outdoor. Display boards are insensitive to unfavorable weather conditions. Thanks to set of our profiles assembling and transportation of display boards is easy, fast and handy.