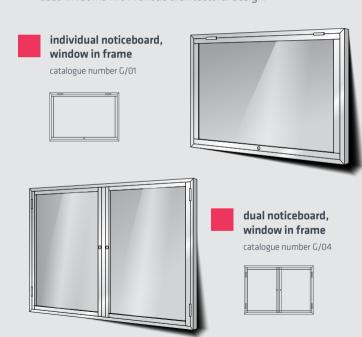

Noticeboards are offered in four aesthetical and functional variants.

# Omega – 4 lines

Omega Systems glass fronted noticeboards are made on the basis of the system of aluminium profiles and highest quality materials, ensuring durability, good looking, functionality and safe using.