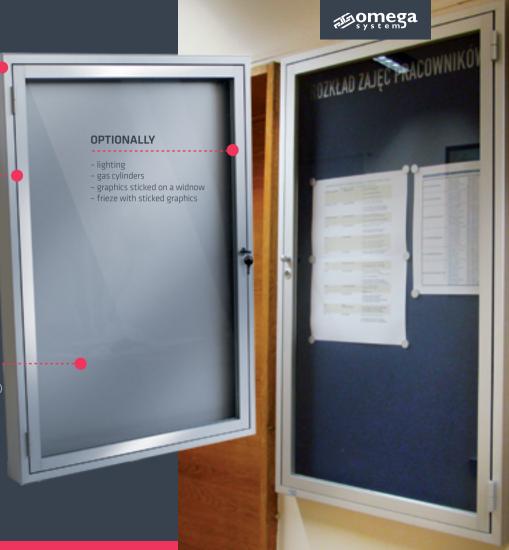

#### OPTIONALLY

- LED strip lighting
- graphics sticked on
- a widnow

#### **OPTIONALLY**

- gas cylinders
- graphics sticked on a widnow
- frieze with sticked graphics