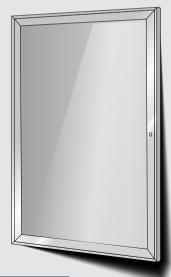

# Hanged Glass fronted noticeboards Omega CLASSIC Line

Glass fronted noticeboards made of oval, subtle profiles. The noticeboard with a window in frame is available in two variants: external width equal 3cm or 6cm.

catalogue number G/11