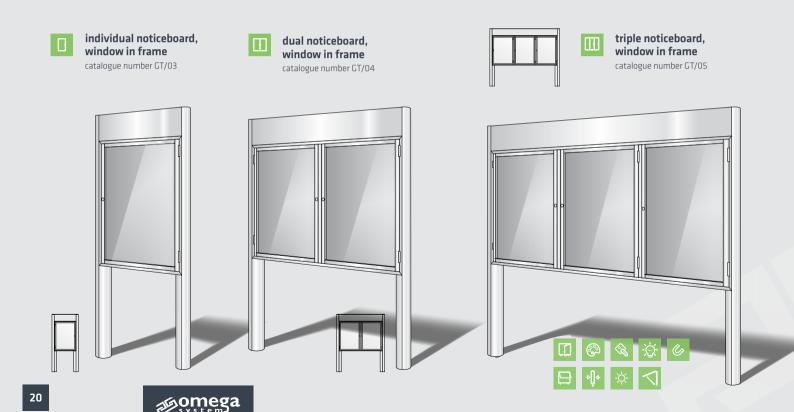

# Omega SHARP Line

Glass fronted noticeboards made of thin and light profiles, perfect for small frames.

Hinges are covered – the front side of a noticeboard is a even plain.

## Omega **SLIM Line**

Noticeboards made of plain, esthetic and universally looking profiles. It's a perfect solution for larger extents.

Strong points of the system are a durable construction and corners connectors jointed at 45 degrees, without plastic elements.

# Hanged Glass fronted **noticeboards** Omega **SHARP Line**

Noticeboards made of simple nad light aluminium profiles. It` a suitable solution for small format noticeboards.

Main advantages are covered hinges and a small thickness.

# Hanged Glass fronted **noticeboards**Omega **SLIM Line**

**Noticeboards made of plain and durable aluminium profiles.** Thanks to their universal form, SLIM Line noticeboards can be used in rooms with various architectural design.