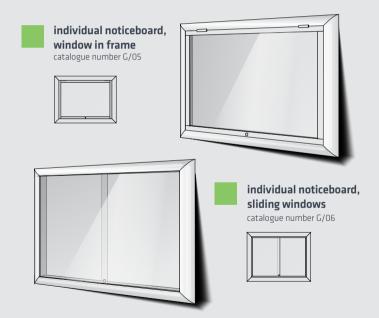

# Hanged Glass fronted **noticeboards**Omega **SLIM Line**

**Noticeboards made of plain and durable aluminium profiles.** Thanks to their universal form, SLIM Line noticeboards can be used in rooms with various architectural design.

#### CONSTRUCTION

made of aluminium, anodized profiles (matt silver colour) or powder coated (RAL palette of colours)

#### **DIMENSIONS**

- adjusted to customers needs
- default

75 cm x 70 cm 80 cm x 90 cm 100 cm x 85 cm 120 cm x 95 cm 150 cm x 105 cn

#### thickness

- internal width 3.5 cm
- external width 6,9 cm

#### **FULFILLMENT**

#### INTERNAL

- magnetic (notices attached by magnets)cork or fabric (notices attached by
- thumbtacks)

#### WINDOW

- normal or tempered glass
- PMMA acrylic glass