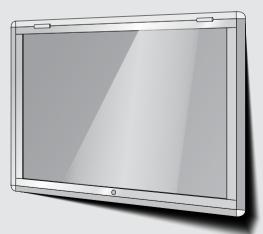

# Omega SHARP Line

Glass fronted noticeboards made of thin and light profiles, perfect for small frames.

Hinges are covered – the front side of a noticeboard is a even plain.

# Hanged Glass fronted **noticeboards** Omega **SHARP Line**

Noticeboards made of simple nad light aluminium profiles. It` a suitable solution for small format noticeboards.

Main advantages are covered hinges and a small thickness.