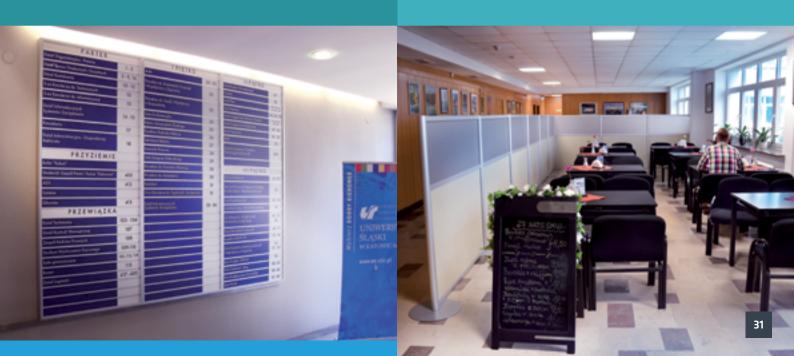

# informational **boards and plates**

Durable and functional informational boards and plates are made of high quality materials. Boards with interoperable informational elements are avaliable. Each element of this system is designed and made according to rustomers needs.

# Partition walls and boards

A system of a light development it's a perfect solution for offices. Advantages are: modern design, ergonomic construction and quick assembling. A high quality of materials, reliability, comfort of use and longstanding exploitation are our priorities.