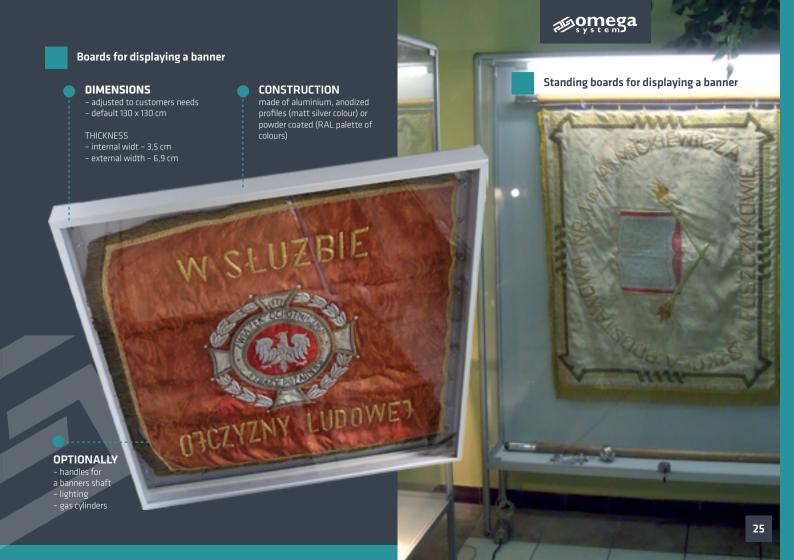

# Boards for displaying a banner

#### **DIMENSIONS**

- adjusted to customers needs
- default
- 130 x 130 cm

#### CONSTRUCTION

made of aluminium, anodized profiles (matt silver colour) or powder coated (RAL palette of colours)

#### **OPTIONALLY**

- handles for a banners shaft
- lighting
- gas cylinders