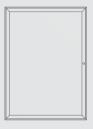

# Hanged Glass fronted noticeboards Omega CLASSIC Line

Glass fronted noticeboards made of oval, subtle profiles. The noticeboard with a window in frame is available in two variants: external width equal 3cm or 6cm.

catalogue number G/11