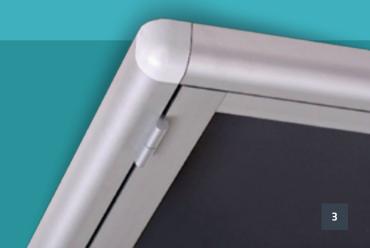

# Hanged Glass fronted **noticeboards** Omega **SHARP Line**

Noticeboards made of simple nad light aluminium profiles. It` a suitable solution for small format noticeboards.

Main advantages are covered hinges and a small thickness.

#### Noticeboards made of thin, light, elegant profiles.

Thanks to sightless hinges front side of a noticeboard is flat. Small external width is a additional strong point.

**FULFILLMENT** 

- PMMA acrylic glass