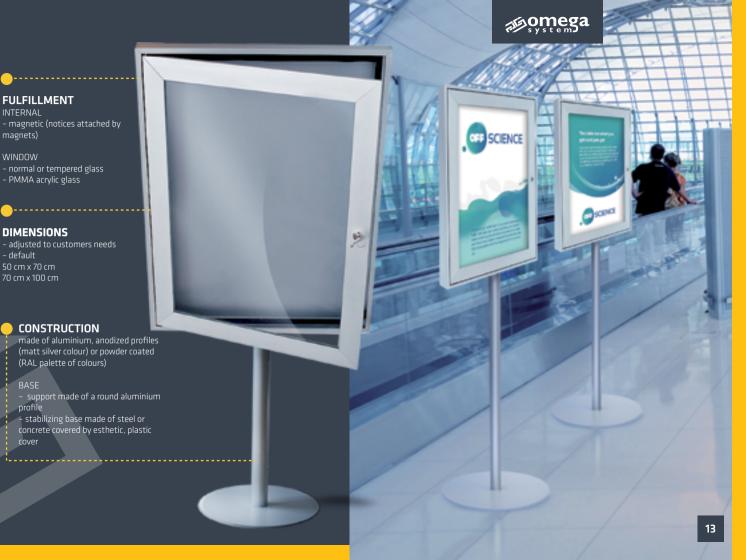

#### **FULFILLMENT**

#### INTERNAL

- magnetic (notices attached by magnets)
- cork or fabric (notices attached by thumbtacks)

#### WINDOW

- normal or tempered glass
- PMMA acrylic glass

#### CONSTRUCTION

made of aluminium, anodized profiles (matt silver colour) or powder coated

- support made of a round aluminium
- stabilizing base made of steel