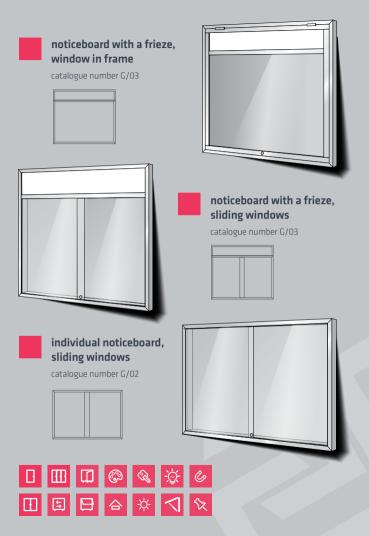

# Hanged Glass fronted **noticeboards** Omega **SHARP Line**

Noticeboards made of simple nad light aluminium profiles. It` a suitable solution for small format noticeboards.

Main advantages are covered hinges and a small thickness.

#### DIMENSIONS

- adjusted to customers needs
- default

55 cm x 75 cm

75 cm x 80 cm 70 cm x 100 cm

#### thickness

- internal width 1.5cm
- external width 3.3cm

#### CONSTRUCTION

made of aluminium, anodized profiles (matt silver colour) or powder coated (RAL palette of colours)

#### **MAXIMAL DIMENSIONS**

- door opening upwards: max 100 x 70 cm
- side opening door: max 80 x 120 cm

#### **FULFILLMENT**

#### INTERNAL

- magnetic (notices attached by magnets)
- cork or fabric (notices attached by thumbtacks)

#### WINDOW

- normal or tempered glass
- PMMA acrylic glass

#### OPTIONALLY

- LED strip lighting
- graphics sticked on
- a widnow