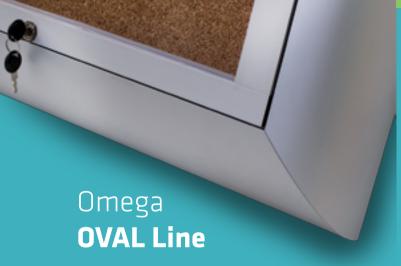

# Omega **OVAL Line**

**Informational noticeboards made of massive and solid aluminium profiles.** A solid steel construction is perched inside. Top of a noticeboard is ended by a plain profile. Those noticeboards are allocated for mounting in a ground.

#### Frames are made of elliptical and massive profiles.

They are ideal for large noticeboards. This construction joins a up-to-date design and durability.