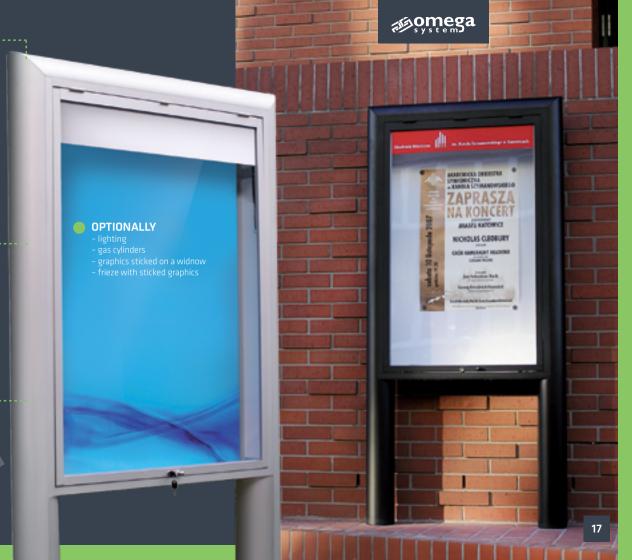

#### OPTIONALLY

- LED strip lighting
- graphics sticked on
- a widnow

#### **OPTIONALLY**

- gas cylinders
- graphics sticked on a widnow
- frieze with sticked graphics