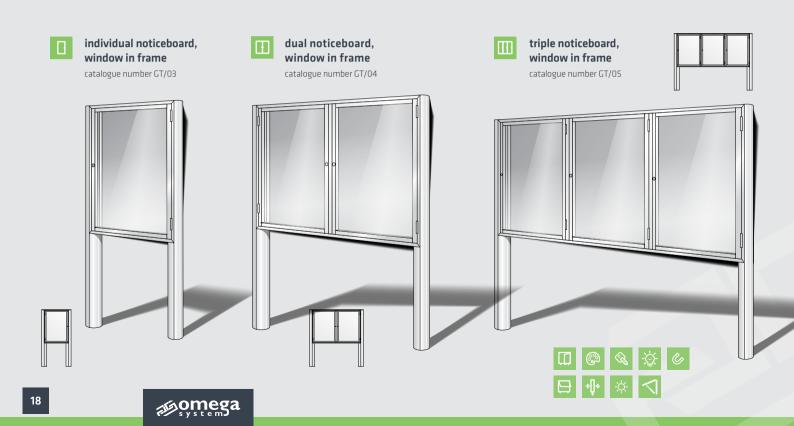

# Hanged Glass fronted noticeboards Omega CLASSIC Line

Glass fronted noticeboards made of oval, subtle profiles. The noticeboard with a window in frame is available in two variants: external width equal 3cm or 6cm.

#### CONSTRUCTION

made of aluminium, anodized profiles (matt silver colour) or powder coated (RAL palette of colours)

Corners are made from plastic. In 6cm width connected at 45 degrees.

#### **FULFILLMENT**

attached by magnets) - cork or fabric (notices

#### **DIMENSIONS**

- adjusted to customers needs
- default

#### WINDOW

- normal or tempered
- PMMA acrylic glass

#### **OPTIONALLY**

- gas cylinders
- graphics sticked on a widnow
- frieze with sticked graphics