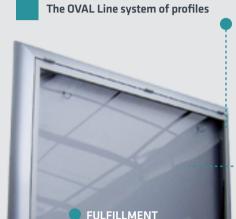

# Hanged Glass fronted noticeboards Omega **OVAL Line**

#### Frames are made of elliptical and massive profiles.

They are ideal for large noticeboards. This construction joins a up-to-date design and durability.