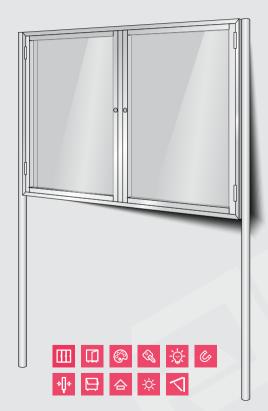

#### CONSTRUCTION

made of aluminium, anodized profiles (matt silver colour) or powder coated (RAL palette of colours)

Corners are made from plastic. In 6cm width connected at 45 degrees.

#### **FULFILLMENT**

attached by magnets) - cork or fabric (notices

#### WINDOW

- normal or tempered
- PMMA acrylic glass

#### **OPTIONALLY**

- gas cylinders
- graphics sticked on a widnow
- frieze with sticked graphics