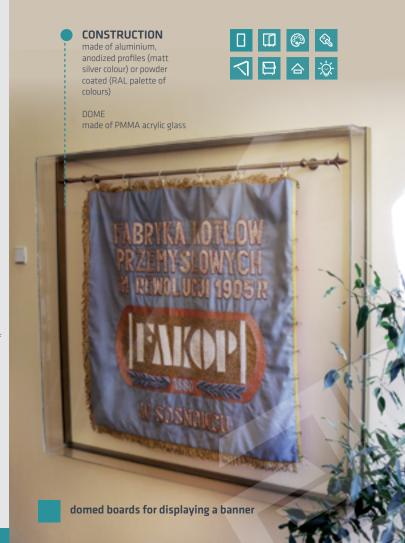

# Boards for displaying a banner

#### CONSTRUCTION

made of aluminium, anodized profiles (matt silver colour) or powder coated (RAL palette of colours)