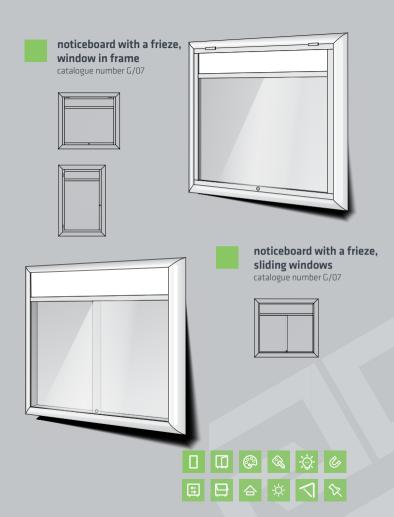

# Hanged Glass fronted noticeboards Omega CLASSIC Line

Glass fronted noticeboards made of oval, subtle profiles. The noticeboard with a window in frame is available in two variants: external width equal 3cm or 6cm.

catalogue number G/11

#### CONSTRUCTION

made of aluminium, anodized profiles (matt silver colour) or powder coated (RAL palette of colours)

Corners are made from plastic. In 6cm width connected at 45 degrees.

#### **FULFILLMENT**

attached by magnets) - cork or fabric (notices

#### **DIMENSIONS**

- adjusted to customers needs
- default

#### WINDOW

- normal or tempered
- PMMA acrylic glass

#### **OPTIONALLY**

- gas cylinders
- graphics sticked on a widnow
- frieze with sticked graphics